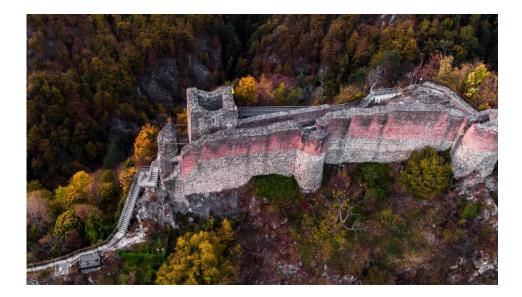

Poenari Fortress = is considered to be the authentic Dracula's Castle. This fascinating fortress is located in the Carpathian Mountains on the Transfăgărăşan road, the famous road that goes up to 2042 meters altitude. The fortress can only be reached by climbing 1480 steps.