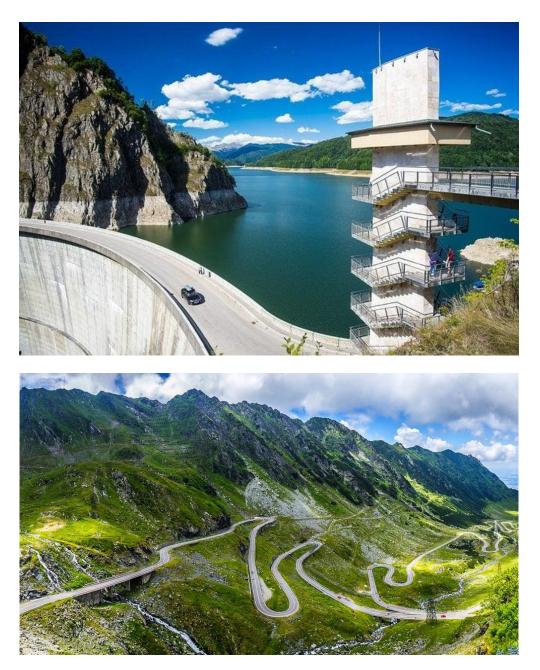

Carpathian Mountains - Vidraru Dam = located on the bank of the Arges River, along Transfagarasan Road. Vidradu Dam is considered a real jewelry of engineering. Nicknamed "the road from the clouds" and "The Great Dragon" or "The Dragon", Transfăgărășan is certainly among the most loved paved routes of in ROMANIA.